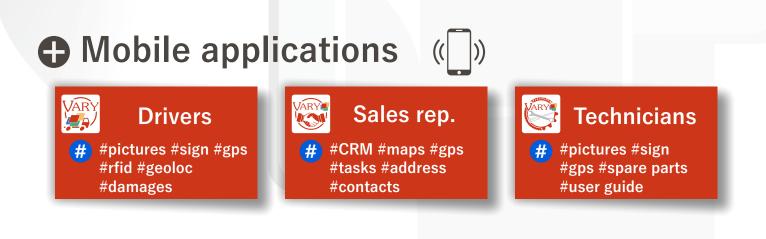

## Mobile applications

- Advice on routes.
- Customer signature.
- Taking photos.
- GPS coordinates of delivery location.
- Reading and encoding of notes.
- Provision of documents to the driver.
- GPS guidance without manual address entry.
- Notifications of changes to the route.
- Tracking and synchronisation in Vary.

## SALES REPRESENTATIVES

- Google Maps integration.
- Search for customers and contacts.
- Customer situation overview.
- Appointment setting.
- Visit reports.
- Outlook365 calendar synchronisation.
- Follow-up and synchronisation in Vary.
- TECHNICIANS
- Schedule consultation.
- GPS guidance without manual address entry.
- Time management.
- Consultation and addition of tasks.
- Adding parts (barcode scan or search).
- Entering levels and meters.
- Taking photos.
- Job results.
- Follow-up and synchronisation in Vary.